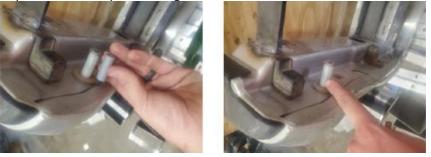

## **Installation Steps**

- 1. Install the camera in the face plate by removing the insert. (Make sure to insert the factory camera correctly.)
- 2. Run the camera wiring harness up through the bottom of the tailgate, using the pocket and exiting at the camera housing.
- 3. Connect the wiring harness to the camera.
- 4. Secure the camera face plate to the housing with the 8 included bolts. (Apply grease to the threads to prevent corrosion.)
- 5. Replace the latch pin bushings with the new ones included.

6. Remove the bolt out of the safety strap eyelet that goes on the tailgate.

- 7. You are ready to install the tailgate.
- 8. Hold the tailgate in place and insert the bolt, plastic spacer, and washer into the latch, tightening until snug. Repeat on both sides.