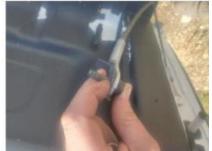

## **Installation Steps**

- 1. Install the camera in the face plate by removing the insert. (Make sure to insert the factory camera correctly.)
- 2. Run the camera wiring harness up through the bottom of the tailgate, using the pocket and exiting at the camera housing.
- 3. Connect the wiring harness to the camera.
- 4. Secure the camera face plate to the housing with the 8 included bolts. (Apply grease to the threads to prevent corrosion.)
- 5. Replace the latch pin bushings with the new ones included.

6. Remove the bolt out of the safety strap eyelet that goes on the tailgate.

- 7. You are ready to install the tailgate.
- 8. Hold the tailgate in place and insert the bolt, plastic spacer, and washer into the latch, tightening until snug. Repeat on both sides.