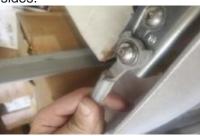

6. Remove the bolt out of the safety strap eyelet that goes on the tailgate.

- 7. You are ready to install the tailgate.
- 8. Hold the tailgate in place and insert the bolt, plastic spacer, and washer into the latch, tightening until snug. Repeat on both sides.