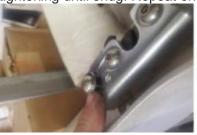

6. Remove the bolt out of the safety strap eyelet that goes on the tailgate.

- 7. You are ready to install the tailgate.
- 8. Hold the tailgate in place and insert the bolt, plastic spacer, and washer into the latch, tightening until snug. Repeat on both sides.