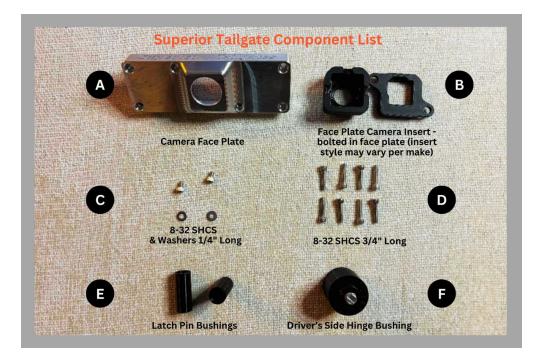

## **Component List**

- A. Camera Face Plate (1)
- B. Face Plate Camera Insert (1 set bolted in camera face plate)
- C. 8-32 Socket Head Cap Screws (SHCS) & Washers (2)
- D. 8-32 Socket Head Cap Screws (SHCS) (8)
- E. Latch Pin Bushings (2 replacements)
- F. Driver's Side Hinge Bushing (1, already installed; can be removed if unnecessary)