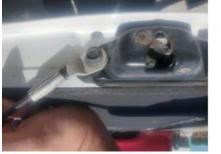

## **Installation Steps**

- 1. Install the camera in the face plate by removing the insert. (Make sure to insert the factory camera correctly.)
- 2. Run the camera wiring harness up through the bottom of the tailgate, using the pocket and exiting at the camera housing.
- 3. Connect the wiring harness to the camera.
- 4. Secure the camera face plate to the housing with the 8 included bolts. (Apply grease to the threads to prevent corrosion.)
- 5. Replace the latch pin bushings with the new ones included.

6. Remove the bolt out of the safety strap eyelet that goes on the tailgate.

- 7. You are ready to install the tailgate.
- 8. Hold the tailgate in place and insert the bolt, plastic spacer, and washer into the latch, tightening until snug. Repeat on both sides.